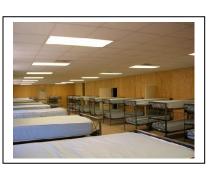

The **Puckett Youth Dorm** provides a great place to stay during Camp Meeting! The large Meeting Room is a great place for students to have Bible Study, play games, or just hang out. The entire facility is airconditioned!

# What Is Included:

- All 16 Meals, served in the Waits Dining Hall
- Lodging for **5 nights** in the Puckett Youth Dormitory (room for **100+ campers**)
- Transportation to off-campus Activities
- Complete Camp Program (speakers, Bible studies, & special music)